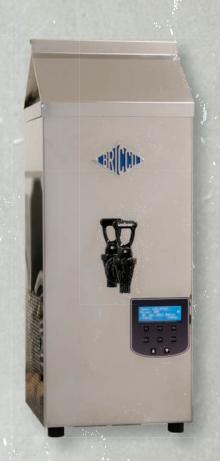

# REFRIGERATING MACHINE

BRICCO is synonym of cappuccino, it is the tool of the Master Barman to get the ideal milk-frothing for a perfect cappuccino.

Designed to meet the need for convenience of the best bars and bakeries, BRICCO is a

new product for containing, supply and especially keeping milk at constant desired temperature for a perfect separation of the cream during vaporization.

BRICCO is entirely made of AISI 304 stainless steel. Thanks to the semplicity of its construction

**BRICCO** is entirely made of AISI 304 stainless steel. Thanks to the semplicity of its construction and being devoid of moving organs grafted via gaskets, it guarantees total hygiene, ease of cleaning and inspection.

The internal mixer ensures a constant temperature of the product and prevents the content to deposit on the walls of the tank if it is not used.

Using an electronic card it is possible to control and program all the functions of the machine and through a simple keyboard it is possible to set the internal temperature of the products in accordance with their needs.

#### **CHARACTERISTICS**

- CAPACITY 5-10-20 LITERS
- INTERNAL MIXER
- INTERNAL MIXER FOR HIGH DENSITY LIQUIDS
- FAST ANTI DRIPPING TAP
- MADE OF AISI 304 STAINLESS STEEL
- PROGRAMMABLE ELECTRONIC CARD
- LOW ENERGY CONSUMPTION
- INNOVATIVE AND MODERN DESIGN
- REDUCED SIZES
- STAINLESS STEEL DRIP TRAY