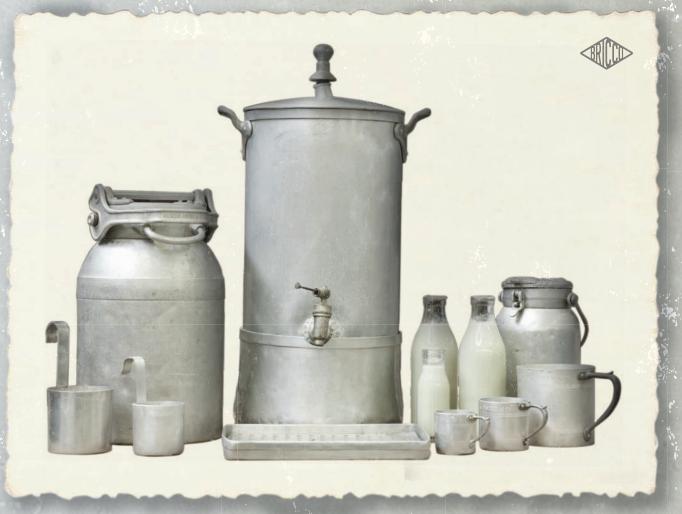

# REFRIGERATING MACHINE

BRICCO is synonym of cappuccino, it is the tool of the Master Barman to get the ideal milk-frothing for a perfect cappuccino.

Designed to meet the need for convenience of the best bars and bakeries, BRICCO is a

new product for containing, supply and especially keeping milk at constant desired temperature for a perfect separation of the cream during vaporization.

BRICCO is entirely made of AISI 304 stainless steel. Thanks to the semplicity of its construction

**BRICCO** is entirely made of AISI 304 stainless steel. Thanks to the semplicity of its construction and being devoid of moving organs grafted via gaskets, it guarantees total hygiene, ease of cleaning and inspection.

The internal mixer ensures a constant temperature of the product and prevents the content to deposit on the walls of the tank if it is not used.

Using an electronic card it is possible to control and program all the functions of the machine and through a simple keyboard it is possible to set the internal temperature of the products in accordance with their needs.

In addition its capacity (5-10-20 liters) clears space in your refrigerator avoiding the storage of milk cartons.

BRICCO constantly provides milk to the right temperature for a fabulous cappuccino.

BRICCO is an extraordinary machine because it allows to refrigerate and maintain the ideal temperature milk as well as yogurt, juices ecc...and supply them easily thanks to the anti-dripping "TOMLINSON - NO - DRIP" tap. The purpose of every professional Barman is exactly to choose the best to ensure the true quality of a product.

#### **CHARACTERISTICS**

- CAPACITY 5-10-20 LITERS
- INTERNAL MIXER
- INTERNAL MIXER FOR HIGH DENSITY LIQUIDS
- FAST ANTI DRIPPING TAP
- MADE OF AISI 304 STAINLESS STEEL
- PROGRAMMABLE ELECTRONIC CARD
- LOW ENERGY CONSUMPTION
- INNOVATIVE AND MODERN DESIGN
- REDUCED SIZES
- STAINLESS STEEL DRIP TRAY

#### **ACCESSORIES**

- Internal Mixer
- Both the tank and tap are extractible and dishwasher suitable
- Supplying through electro valve
- Draught system of fresh milk to be connected to the automatic coffee machine
- Fast refill stopper (20 lt model)
- Internal fast joint for bag-in-box