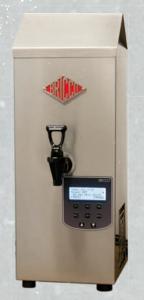

# REFRIGERATING MACHINE

BRICCO is synonym of cappuccino, it is the tool of the Master Barman to get the ideal milk-frothing for a perfect cappuccino.

Designed to meet the need for convenience of the best bars and bakeries, BRICCO is a

new product for containing, supply and especially keeping milk at constant desired temperature for a perfect separation of the cream during vaporization.

BRICCO is entirely made of AISI 304 stainless steel. Thanks to the semplicity of its construction

**BRICCO** is entirely made of AISI 304 stainless steel. Thanks to the semplicity of its construction and being devoid of moving organs grafted via gaskets, it guarantees total hygiene, ease of cleaning and inspection.

The internal mixer ensures a constant temperature of the product and prevents the content to deposit on the walls of the tank if it is not used.

Using an electronic card it is possible to control and program all the functions of the machine and through a simple keyboard it is possible to set the internal temperature of the products in accordance with their needs.

In addition its capacity (5-10-20 liters) clears space in your refrigerator avoiding the storage of milk cartons.

BRICCO constantly provides milk to the right temperature for a fabulous cappuccino.

BRICCO is an extraordinary machine because it allows to refrigerate and maintain the ideal temperature milk as well as yogurt, juices ecc...and supply them easily thanks to the anti-dripping "TOMLINSON - NO - DRIP" tap. The purpose of every professional Barman is exactly to choose the best to ensure the true quality of a product.

#### **CHARACTERISTICS**

- CAPACITY 5-10-20 LITERS
- INTERNAL MIXER
- INTERNAL MIXER FOR HIGH DENSITY LIQUIDS
- FAST ANTI DRIPPING TAP
- MADE OF AISI 304 STAINLESS STEEL
- PROGRAMMABLE ELECTRONIC CARD
- LOW ENERGY CONSUMPTION
- INNOVATIVE AND MODERN DESIGN
- REDUCED SIZES
- STAINLESS STEEL DRIP TRAY