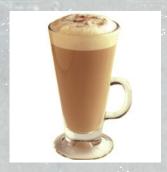

Marco and Claudio, the owners, needed a large container for the milk to place near the coffee machine.

The use of this container is to maintain the product to the right temperature and to supply it quickly in order to speed up the work of the Master Barman when frothing the milk to prepare "a perfect cappuccino".

# REFRIGERATING MACHINE

BRICCO is synonym of cappuccino, it is the tool of the Master Barman to get the ideal milk-frothing for a perfect cappuccino.

Designed to meet the need for convenience of the best bars and bakeries, BRICCO is a

# For a perfect cappuccino

A Cappuccino made by a Master Barman is a ritual that involves emotions, it is a pleasure both for the eyes and the palate.

The care for the excellence of a cappuccino is our main concern.