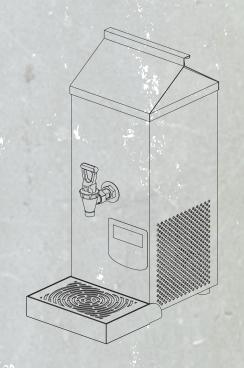

# REFRIGERATING MACHINE

BRICCO is synonym of cappuccino, it is the tool of the Master Barman to get the ideal milk-frothing for a perfect cappuccino.

Designed to meet the need for convenience of the best bars and bakeries, BRICCO is a

new product for containing, supply and especially keeping milk at constant desired temperature for a perfect separation of the cream during vaporization.

BRICCO is entirely made of AISI 304 stainless steel. Thanks to the semplicity of its construction

**BRICCO** is entirely made of AISI 304 stainless steel. Thanks to the semplicity of its construction and being devoid of moving organs grafted via gaskets, it guarantees total hygiene, ease of cleaning and inspection.

The internal mixer ensures a constant temperature of the product and prevents the content to deposit on the walls of the tank if it is not used.

Using an electronic card it is possible to control and program all the functions of the machine and through a simple keyboard it is possible to set the internal temperature of the products in accordance with their needs.

In addition its capacity (5-10-20 liters) clears space in your refrigerator avoiding the storage of milk cartons.

BRICCO constantly provides milk to the right temperature for a fabulous cappuccino.

BRICCO is an extraordinary machine because it allows to refrigerate and maintain the ideal temperature milk as well as yogurt, juices ecc...and supply them easily thanks to the anti-dripping "TOMLINSON - NO - DRIP" tap. The purpose of every professional Barman is exactly to choose the best to ensure the true quality of a product.

#### **CHARACTERISTICS**

- CAPACITY 5-10-20 LITERS
- INTERNAL MIXER
- INTERNAL MIXER FOR HIGH DENSITY LIQUIDS
- FAST ANTI DRIPPING TAP
- MADE OF AISI 304 STAINLESS STEEL
- PROGRAMMABLE ELECTRONIC CARD
- LOW ENERGY CONSUMPTION
- INNOVATIVE AND MODERN DESIGN
- REDUCED SIZES
- STAINLESS STEEL DRIP TRAY

#### **ACCESSORIES**

- Internal Mixer
- Both the tank and tap are extractible and dishwasher suitable
- Supplying through electro valve
- Draught system of fresh milk to be connected to the automatic coffee machine
- Fast refill stopper (20 lt model)
- Internal fast joint for bag-in-box