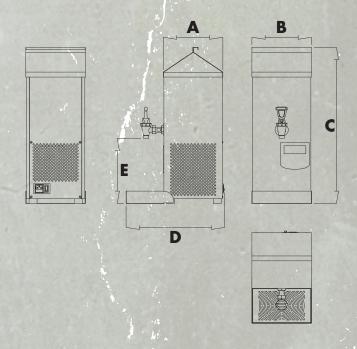

Orange

| MODEL<br>(Art.) | CAPACITY (lt.) | A<br>(mm) | B<br>(mm) | C<br>(mm) | D<br>(mm) | E<br>(mm) | WEIGHT (kg) | POWER (watt) |
|-----------------|----------------|-----------|-----------|-----------|-----------|-----------|-------------|--------------|
| 05-02 BR0113M   | 5              | 230       | 220       | 630       | 380       | 210       | 16          | 100          |
| 05-04 BR0113ME  | 5              | 230       | 220       | 630       | 380       | 210       | 16          | 100          |
|                 |                |           |           |           |           |           |             |              |
| 10-02 BR0113M   | 10             | 270       | 270       | 722       | 420       | 210       | 18          | 100          |
| 10-04 BR0113ME  | 10             | 270       | 270       | 722       | 420       | 210       | 18          | 100          |
|                 |                |           |           |           |           |           |             |              |
| 20-02 BR0113M   | 20             | 340       | 350       | 790       | 500       | 210       | 28          | 150          |
| 20-04 BR0113ME  | 20             | 340       | 350       | 790       | 500       | 210       | 28          | 150          |