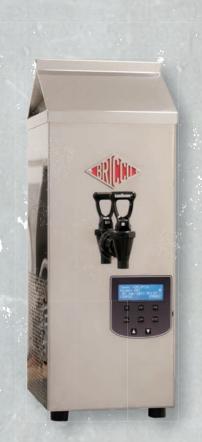

# REFRIGERATING MACHINE

BRICCO is synonym of cappuccino, it is the tool of the Master Barman to get the ideal milk-frothing for a perfect cappuccino.

Designed to meet the need for convenience of the best bars and bakeries, BRICCO is a

new product for containing, supply and especially keeping milk at constant desired temperature for a perfect separation of the cream during vaporization.

BRICCO is entirely made of AISI 304 stainless steel. Thanks to the semplicity of its construction

**BRICCO** is entirely made of AISI 304 stainless steel. Thanks to the semplicity of its construction and being devoid of moving organs grafted via gaskets, it guarantees total hygiene, ease of cleaning and inspection.

#### **CHARACTERISTICS**

- CAPACITY 5-10-20 LITERS
- INTERNAL MIXER
- INTERNAL MIXER FOR HIGH DENSITY LIQUIDS
- FAST ANTI DRIPPING TAP
- MADE OF AISI 304 STAINLESS STEEL
- PROGRAMMABLE ELECTRONIC CARD
- LOW ENERGY CONSUMPTION
- INNOVATIVE AND MODERN DESIGN
- REDUCED SIZES
- STAINLESS STEEL DRIP TRAY