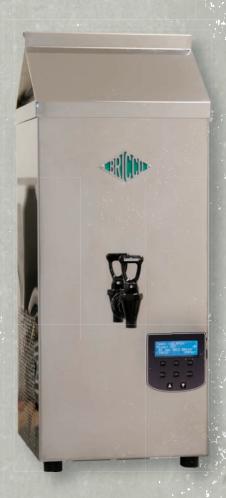

# REFRIGERATING MACHINE

BRICCO is synonym of cappuccino, it is the tool of the Master Barman to get the ideal milk-frothing for a perfect cappuccino.

Designed to meet the need for convenience of the best bars and bakeries, BRICCO is a

new product for containing, supply and especially keeping milk at constant desired temperature for a perfect separation of the cream during vaporization.

BRICCO is entirely made of AISI 304 stainless steel. Thanks to the semplicity of its construction

**BRICCO** is entirely made of AISI 304 stainless steel. Thanks to the semplicity of its construction and being devoid of moving organs grafted via gaskets, it guarantees total hygiene, ease of cleaning and inspection.

The internal mixer ensures a constant temperature of the product and prevents the content to deposit on the walls of the tank if it is not used.

Using an electronic card it is possible to control and program all the functions of the machine and through a simple keyboard it is possible to set the internal temperature of the products in accordance with their needs.

#### **CHARACTERISTICS**

- CAPACITY 5-10-20 LITERS
- INTERNAL MIXER
- INTERNAL MIXER FOR HIGH DENSITY LIQUIDS
- FAST ANTI DRIPPING TAP
- MADE OF AISI 304 STAINLESS STEEL
- PROGRAMMABLE ELECTRONIC CARD
- LOW ENERGY CONSUMPTION
- INNOVATIVE AND MODERN DESIGN
- REDUCED SIZES
- STAINLESS STEEL DRIP TRAY