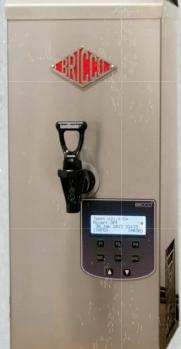

The internal mixer ensures a constant temperature of the product and prevents the content to deposit on the walls of the tank if it is not used.

Using an electronic card it is possible to control and program all the functions of the machine and through a simple keyboard it is possible to set the internal temperature of the products in accordance with their needs.

#### **CHARACTERISTICS**

- CAPACITY 5-10-20 LITERS
- INTERNAL MIXER
- INTERNAL MIXER FOR HIGH DENSITY LIQUIDS
- FAST ANTI DRIPPING TAP
- MADE OF AISI 304 STAINLESS STEEL
- PROGRAMMABLE ELECTRONIC CARD
- LOW ENERGY CONSUMPTION
- INNOVATIVE AND MODERN DESIGN
- REDUCED SIZES
- STAINLESS STEEL DRIP TRAY